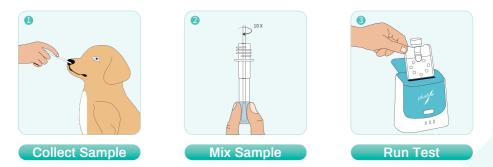

entification



CPIV

CAV-2



1 1 1

pluslife



**Features** 

Pluslife Mini Dock is a rapid molecular diagnostic system that can be used to detect canine distemper virus (CDV), canine parainfluenza virus (CPIV), canine adenovirus type 2 (CAV-2), *Brodetella bronchiseptica* (Bb) in one single test. Our self-developed isothermal amplification technology, RHAM, provides excellent results comparable to qPCR tests. The product is compact and portable, with easy-to-operate procedure to obtain results within 35 minutes.

# FAST TAT within 35 mins Image: Construction of the structure of the structure

### **Clinical Proven**



| РРА                 |
|---------------------|
| CDV: 100%           |
| CAV-2: <b>94.7%</b> |
| CPIV: 100%          |
| Bb: 100%            |

### **Test Procedure**



### **Result Output**



## Application



Pet Hospital/Clinic



Pet Shop



Center for Animal Disease Control

# Specification





| Pluslife Mini Dock     |                                 |  |
|------------------------|---------------------------------|--|
| Dimension              | 101 x 91 x 65 mm                |  |
| Weight                 | 210 g                           |  |
| Connection             | Mobile phone or<br>computer app |  |
| Operate<br>temperature | 15°C–30°C                       |  |
| Operate<br>humidity    | ≤80%                            |  |

| Pluslife CRQ Card                |  |  |
|----------------------------------|--|--|
| CDV, CPIV,<br>CAV-2, Bb          |  |  |
| Eye/nasal/<br>oropharyngeal swab |  |  |
| 1000 copies/mL                   |  |  |