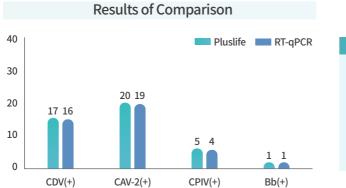

### **Clinical Proven**

| РРА                 |
|---------------------|
| CDV: 100%           |
| CAV-2: <b>94.7%</b> |
| CPIV: 100%          |
| Bb: 100%            |